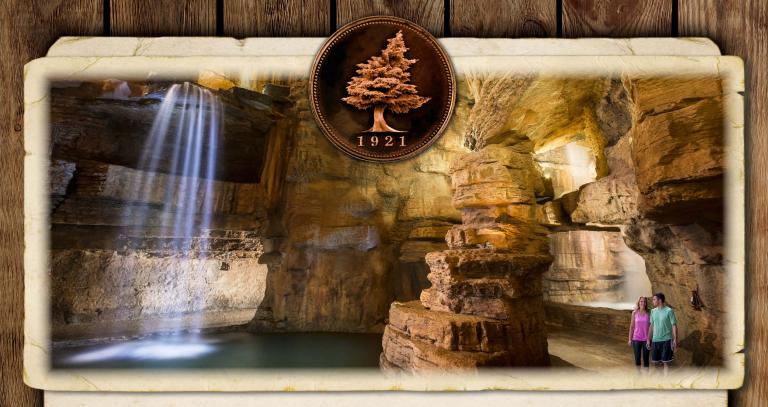

## SCENIC NATURE WALK AT TOP OF THE ROCK

Join us for a leisurely two-and-a-half mile guided adventure along the Lost Canyon Cave and Nature Trail. This scenic walk will relax your mind and body as you enjoy extraordinary views of Table Rock Lake, stunning waterfalls and rock formations, and the breathtaking Lost Canyon Cave featuring a cascading four-story waterfall. \$30 per person.

Appropriate footwear is required; no sandals or flip flops. Contact Guest Services for reservations.

LOST CANYON CAVE 8 NATURE TRAIL