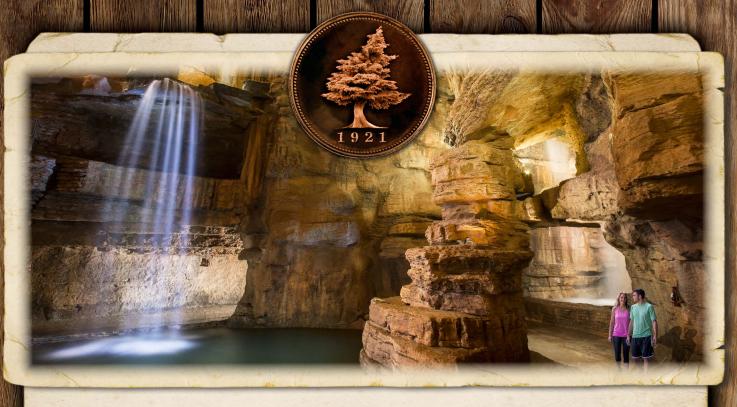

## SCENIC NATURE WALK AT TOP OF THE ROCK

Join us for a leisurely two-and-a-half mile guided adventure along the Lost Canyon Cave and Nature Trail. This scenic walk will relax your mind and body as you enjoy extraordinary views of Table Rock Lake, stunning waterfalls and rock formations, and the breathtaking Lost Canyon Cave featuring a cascading four-story waterfall. *\$25 per person.* 

**LOST CANYON CAVE** 

**8 NATURE TRAIL** 