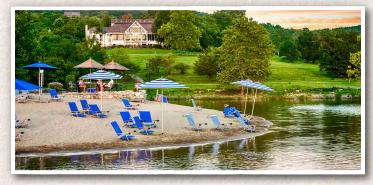

#### Big Cedar Beach

Located on the shore of Table Rock Lake adjacent to Bent Hook Marina, enjoy plenty of warm sand, lounge chairs, beach umbrellas and an outdoor shower. Open seasonally from sunrise to sunset.